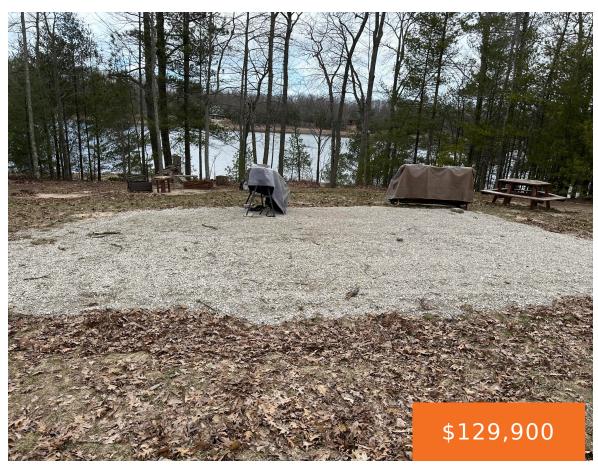

# 4972, EAST SHINGLE MILL, MANISTEE, MI, 49660

https://tuckerbenner.com

You have found your building site and some of the hard work is already done for you. Welcome to Shingle Mill Lake, a planned site condo community that is ready for your dream cabin on the lake. This 1.28 acre lot has 192 feet of lake frontage. Electric, well and septic system have already been [...]

## **Basics**

Category: Land Type: Acreage

Status: Active Bathrooms: 0 baths

**Lot size: 1.28** sq ft **Subdivision Name:** The Preserve of Shingle Mill Lake

Lot Size Acres: 1.28 acres County: Manistee

### **Amenities & Features**

**Utilities:** Electricity Available, Electricity Connected **Association Amenities:** Pets

Allowed

Waterfront Features: Lake WaterSource: Well

Lot Features: Site Condo, Adj to Public Land, Recreational,