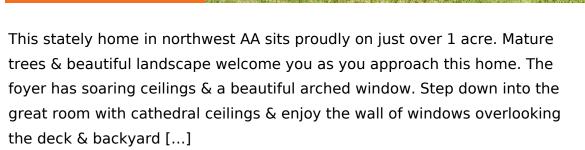

# **Building Details**

Building Area Total: 3414 sq ftConstruction Materials: Brick, Wood SidingArchitectural Style: ContemporarySewer: Septic SystemHeating: Forced AirStories: 2Basement: Daylight, FullForced Air