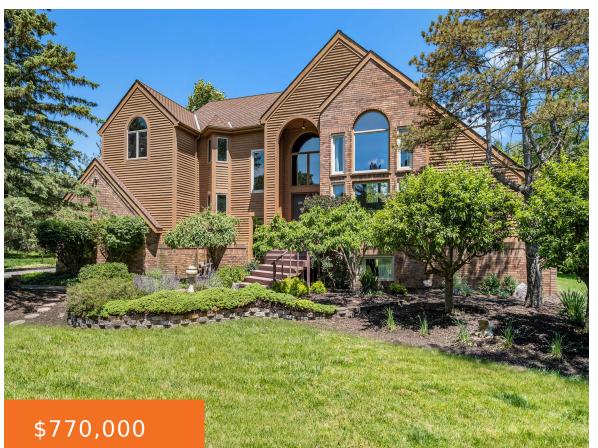

### 4972, STARAK, ANN ARBOR, MI, 48105

https://tuckerbenner.com

- 4 beds
- 3 baths
- Single Family Residence
- Residential
- Active
- 4614 sq ft

×

**Basics** 

#### Call us now

Phone: (231)730-8781 Email: tuckerbennerteam@gmail.com Address: 2747 Lakeshore Drive, Twin Lake, MI 49457

Category: Residential Status: Active Bathrooms: 3 baths Lot size: 1.12 sq ft Bathrooms Full: 2 Rooms Total: 12 Bathrooms Half: 1 Type: Single Family Residence Bedrooms: 4 beds Area: 4614 sq ft Year built: 1988 Lot Size Acres: 1.12 acres County: Washtenaw

# **Building Details**

Building Area Total: 3414 sq ftConstruction Materials: Brick, Wood SidingArchitectural Style: ContemporarySewer: Septic SystemHeating: Forced AirStories: 2Basement: Daylight, FullForced Air