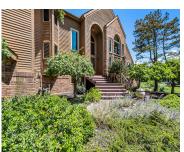

# **Building Details**

Building Area Total: 3414 sq ftConstruction Materials: Brick, Wood SidingArchitectural Style: ContemporarySewer: Septic SystemHeating: Forced AirStories: 2Basement: Daylight, FullForced Air

### **Amenities & Features**

| Laundry Features: Main Level                           | Parking Features: Attached                                                           |
|--------------------------------------------------------|--------------------------------------------------------------------------------------|
| Fireplace Features: Gas Log                            | Garage Spaces: 2                                                                     |
| WaterSource: Well                                      | <b>Appliances:</b> Dryer, Washer, Disposal,<br>Dishwasher, Oven, Range, Refrigerator |
| Interior Features: Ceiling Fans, Garage Door<br>Opener | Exterior Features: Porch(es), Patio, Deck(s)                                         |
| Cooling: Central Air                                   |                                                                                      |