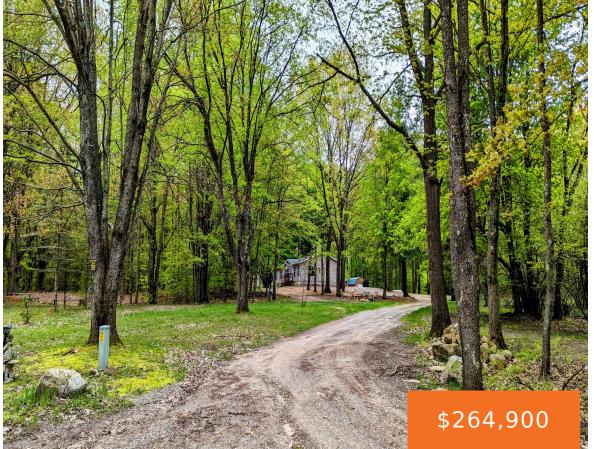

# **4977, BUCK RUB, CUSTER, MI, 49405**

https://tuckerbenner.com

- 3 beds
- 2 baths
- Single Family Residence
- Residentia
- Active
- 1560 sq ft

#### **Basics**

Category: Residential Type: Single Family Residence

Status: Active Bedrooms: 3 beds

**Bathrooms: 2** baths **Area: 1560** sq ft

Lot size: 1 sq ft Year built: 1999

**Subdivision Name:** Whiskey Creek Condo Assn **Bathrooms Full:** 2