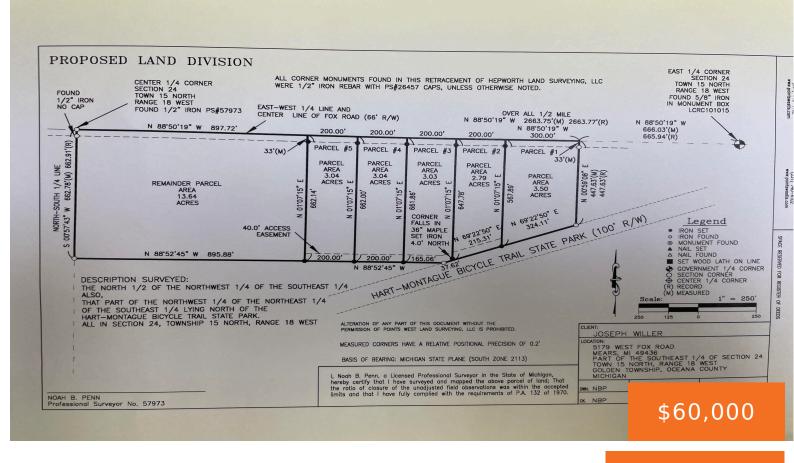

### 4983, FOX, MEARS, MI, 49436

https://tuckerbenner.com

Beautiful building site close to Silver Lake that abuts the Hart-Montague Rail Trail.

- Acreage
- Land
- Active

### Basics

Category: Land Status: Active Lot size: 2.79 sq ft County: Oceana Type: Acreage Bathrooms: 0 baths Lot Size Acres: 2.79 acres

## Miscellaneous

Road Surface Type: Paved Listing Terms: Cash, Conventional, Contract CrossStreet: 64th