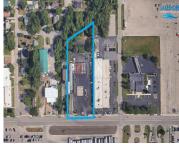

#### 499, 8TH, HOLLAND, MI, 49423

https://tuckerbenner.com

2.12 acres of C-2 zoned land in Holland Charter Township. Located on 8th St. between US-31 and Chicago Dr with 203′ of frontage and multiple curb cuts & utilities already in place. This parcel has been cleared of all old structures and is ready for development. Centrally located in Holland with easy access to US-31 [...]