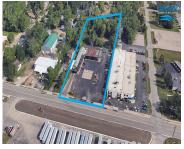

#### 499, 8TH, HOLLAND, MI, 49423

https://tuckerbenner.com

2.12 acres of C-2 zoned land in Holland Charter Township. Located on 8th St. between US-31 and Chicago Dr with 203′ of frontage and multiple curb cuts & utilities already in place. This parcel has been cleared of all old structures and is ready for development. Centrally located in Holland with easy access to US-31 [...]