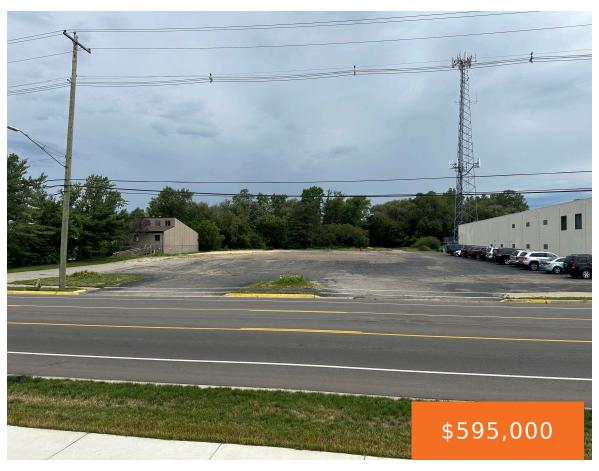

#### 499, 8TH, HOLLAND, MI, 49423

https://tuckerbenner.com

2.12 acres of C-2 zoned land in Holland Charter Township. Located on 8th St. between US-31 and Chicago Dr with 203′ of frontage and multiple curb cuts & utilities already in place. This parcel has been cleared of all old structures and is ready for development. Centrally located in Holland with easy access to US-31 [...]