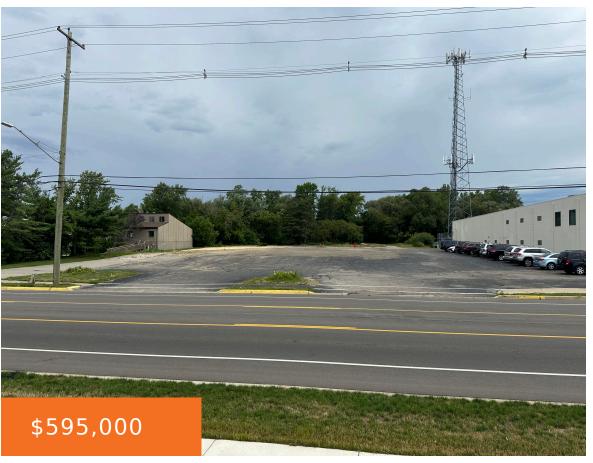

#### 499, 8TH, HOLLAND, MI, 49423

https://tuckerbenner.com

2.12 acres of C-2 zoned land in Holland Charter Township. Located on 8th St. between US-31 and Chicago Dr with 203' of frontage and multiple curb cuts & utilities already in place. This parcel has been cleared of all old structures and is ready for development. Centrally located in Holland with easy access to US-31 [...]

# **Basics**

Category: Land

**Status:** Active

Lot size: 2.12 sq ft

County: Ottawa

Type: Commercial Land

Bathrooms: 0 baths

Lot Size Acres: 2.12 acres