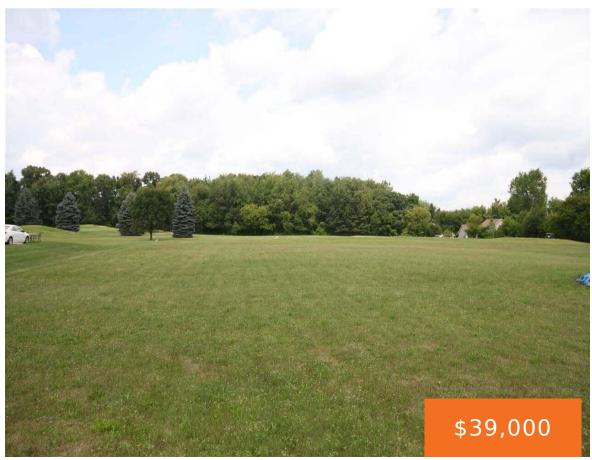

# **4992, OLD SILO, PLEASANT LAKE, MI, 49272**

https://tuckerbenner.com

One of the last Hankerd Hills Golf course front lot. This ready to build lot is located on the 14th hole and just a golf cart ride from the club house. Nearby the 22 acre county park with play scape and swimming area at Pleasant lake. Lot will require a drain field to be installed. [...]

#### **Basics**

Category: Land Type: Lot

Status: Active Bathrooms: 0 baths

**Lot size: 0.61** sq ft **Subdivision Name:** Kasper Creek 11 Slte Condo

Lot Size Acres: 0.61 acres County: Jackson

#### **Amenities & Features**

**Utilities:** Natural Gas Available, Electricity Available, None

**Lot Features:** Level, Site Condo, Golf Community, Golf Course Frontage