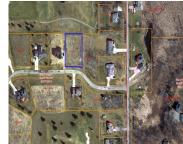

# **4992, OLD SILO, PLEASANT LAKE, MI, 49272**

https://tuckerbenner.com

One of the last Hankerd Hills Golf course front lot. This ready to build lot is located on the 14th hole and just a golf cart ride from the club house. Nearby the 22 acre county park with play scape and swimming area at Pleasant lake. Lot will require a drain field to be installed. [...]

#### **Basics**

Category: Land Type: Lot

Status: Active Bathrooms: 0 baths

**Lot size: 0.61** sq ft **Subdivision Name:** Kasper Creek 11 Slte Condo

Lot Size Acres: 0.61 acres County: Jackson

# **Miscellaneous**

Road Surface Type: Paved CrossStreet: West off Hankerd

**Listing Terms:** Cash, Conventional