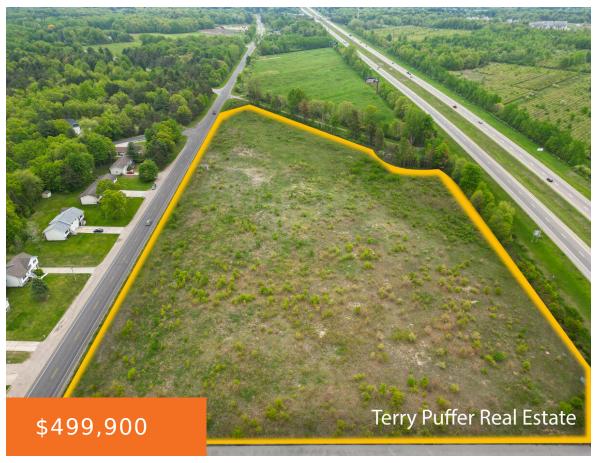

### **4993, AIRLINE, MUSKEGON, MI, 49444**

https://tuckerbenner.com

Located at 4993 Airline Highway, Muskegon, MI 49444, this exceptional vacant land offers a unique investment opportunity. Comprising 8 individual lots, this expansive property is zoned B-3, making it suitable for a wide range of business types. Strategically positioned between primary traffic roads, US-96 and Airline Highway, this location ensures high visibility and accessibility. With [...]

## **Basics**

Category: Land

Status: Active

Lot size: 9.88 sq ft

County: Muskegon

Type: Acreage

Bathrooms: 0 baths

Lot Size Acres: 9.88 acres