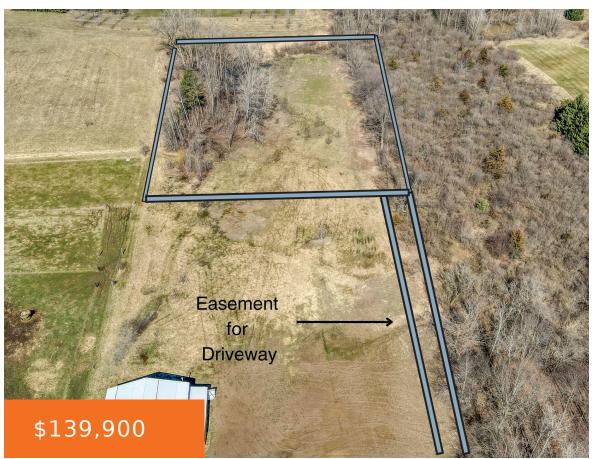

# 4995, 84TH, CALEDONIA, MI, 49316

https://tuckerbenner.com

Opportunity to build your dream home on this beautiful 2 acre parcel in the popular Caledonia school district. Property sits back off the road and includes a wooded area on the north end. Property has already been surveyed and perk test results are available. Easement for the driveway comes off 84th and runs along the [...]