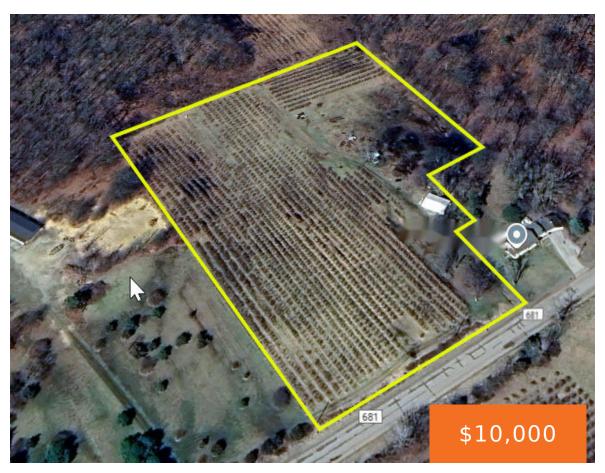

## 5, CR 681, GRAND JUNCTION, MI, 49056

https://tuckerbenner.com

LIST PRICE IS OPENING BID of Online Real Estate Auction May 13, 2025 featuring a five acre parcel with pole barn and three acres of blueberries. Located between Grand Junction and Bangor, this parcel makes for a great home site close to towns yet holding on to the charm of country living. Berries are 50% [...]