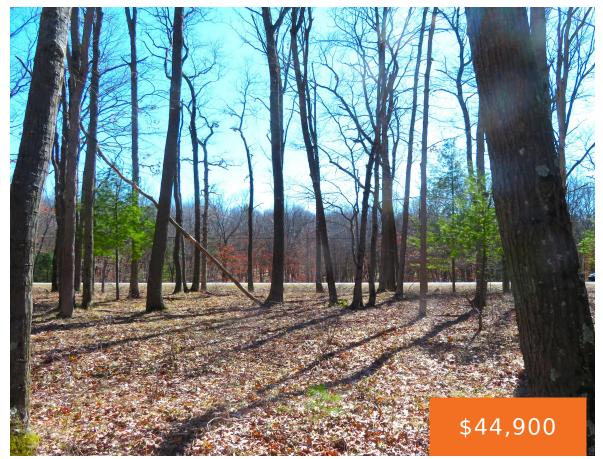

## 5, PINE CREEK ROAD, MANISTEE, MI, 49660

https://tuckerbenner.com

Seize the opportunity to own 5 acres of beautifully wooded land sitting on a paved road in Manistee, perfect for outdoor enthusiasts and nature lovers alike. This level parcel has 660' of road frontage and is mostly oak hardwood with the right touch of pine. Many great building sites to choose from with electric, phone [...]

# **Basics**

Category: Land

**Status:** Active

Lot size: 5 sq ft

County: Manistee

Type: Acreage

Bathrooms: 0 baths

Lot Size Acres: 5 acres

## **Amenities & Features**

Utilities: Electricity Available, Cable Available, Phone Available, None Interior Features:

Broadband

Lot Features: Level, Adj to Public Land, Buildable, Wooded