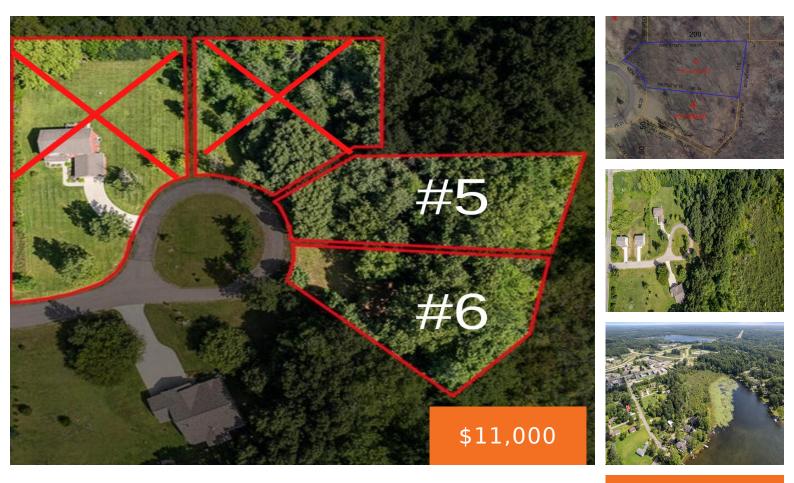

### 5, BENTWOOD, JACKSON, MI, 49201

https://tuckerbenner.com

vacant lot offers the ideal canvas for your dream home project. Situated on a paved road with underground utilities (including sewer in the street), convenience meets serenity here. But that's not all – imagine having direct access to a breathtaking nature preserve right from your doorstep! With 4 acres of association common area bordering the [...]

## Basics

Category: Land Status: Active Lot size: 0.49 sq ft Lot Size Acres: 0.49 acres Type: Lot Bathrooms: 0 baths Subdivision Name: Bentwood Preserve County: Jackson