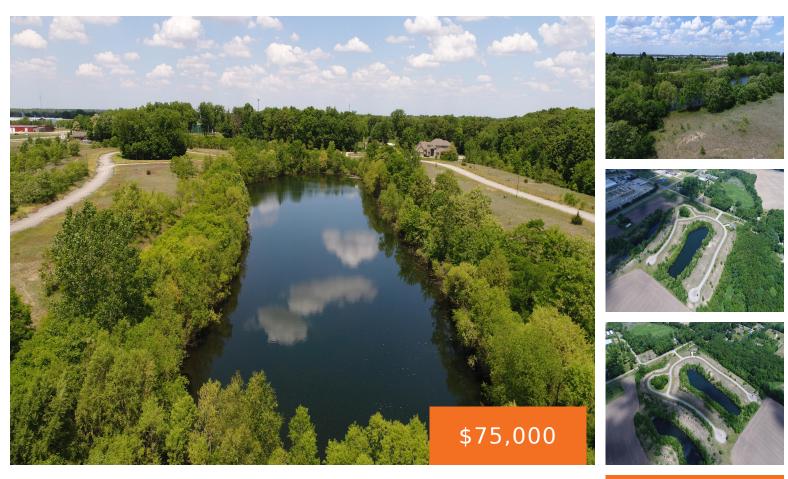

### **5, CAROLINE, EDWARDSBURG, MI, 49112**

https://tuckerbenner.com

Buildable lot in Michiana Shores Development. Infrastructure has been laid throughout the development. There is a total of 39 lots, 37 are currently on the market, 1 has existing home, another lot currently under construction.