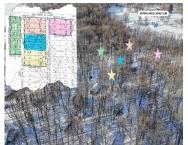

# **Basics**

Category: Land Type: Lot

**Status:** Active Bathrooms: 0 baths

Subdivision Name: Wildwood Lot size: 0.66 sq ft

Lot Size Acres: 0.66 acres County: Cass

### **Amenities & Features**

Utilities: Sewer Available. None Association Amenities: Beach Area

Waterfront Features: Lake Lot Features: Rolling Hills, Buildable, Cleared, Wooded