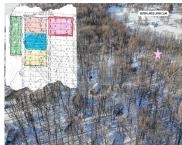

# **Basics**

Category: Land Type: Lot

**Status:** Active Bathrooms: 0 baths

Subdivision Name: Wildwood Lot size: 0.66 sq ft

Lot Size Acres: 0.66 acres County: Cass

### **Amenities & Features**

Utilities: Sewer Available. None Association Amenities: Beach Area

Waterfront Features: Lake Lot Features: Rolling Hills, Buildable, Cleared, Wooded