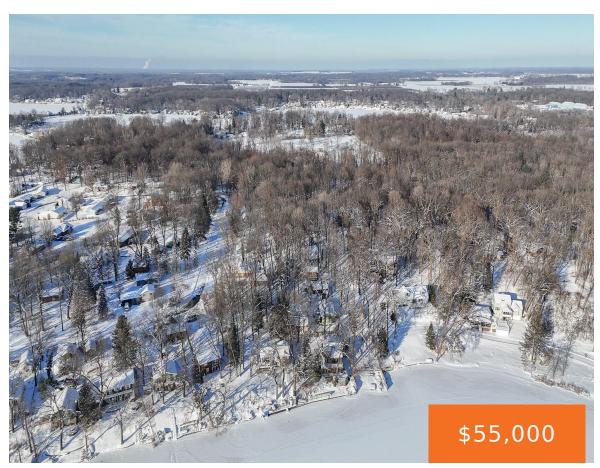

## 5, FOREST, DOWAGIAC, MI, 49047

https://tuckerbenner.com

Build your dream home or your vacation home in Wildwood Sub. part of Cable Lake in Sister Lakes. Wildwood Subdivision/association provides 3 lake accesses. Enjoy kayaking, paddleboarding, sailing, fishing & swimming without the waves. Cable Lake is no motor lake. Some clearing has been completed & more can be completed by the seller's son at [...]

# **Basics**

Category: Land Type: Lot

**Status:** Active Bathrooms: 0 baths

Subdivision Name: Wildwood Lot size: 0.66 sq ft

Lot Size Acres: 0.66 acres County: Cass