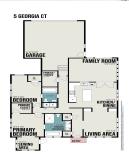

# Basics

Category: Residential Status: Active Bathrooms: 2 baths Lot size: 0.11 sq ft Subdivision Name: The Cottages at Lites Woods Condominiums Lot Size Acres: 0.11 acres County: Oceana Type: Condominium Bedrooms: 2 beds Area: 1762 sq ft Year built: 2004 Bathrooms Full: 2 Rooms Total: 6

# **Building Details**

| Building Area Total: 1762 sq ft   | Construction Materials: HardiPlank Type |
|-----------------------------------|-----------------------------------------|
| Architectural Style: Contemporary | Sewer: Public Sewer                     |
| Heating: Forced Air               | Stories: 1                              |
| Basement: Crawl Space             |                                         |

# **Amenities & Features**

| <b>Laundry Features:</b> Laundry Closet, Main<br>Level       | <b>Utilities:</b> Phone Connected, Natural Gas<br>Connected, Cable Connected, High-Speed<br>Internet |
|--------------------------------------------------------------|------------------------------------------------------------------------------------------------------|
| Association Amenities: Fitness Center,<br>Meeting Room, Pool | Parking Features: Attached                                                                           |
| Garage Spaces: 2                                             | WaterSource: Public                                                                                  |
| Interior Features: Kitchen Island, Eat-in<br>Kitchen         | Lot Features: Level, Sidewalk                                                                        |
| Exterior Features: Porch(es), Patio                          | Cooling: Central Air                                                                                 |