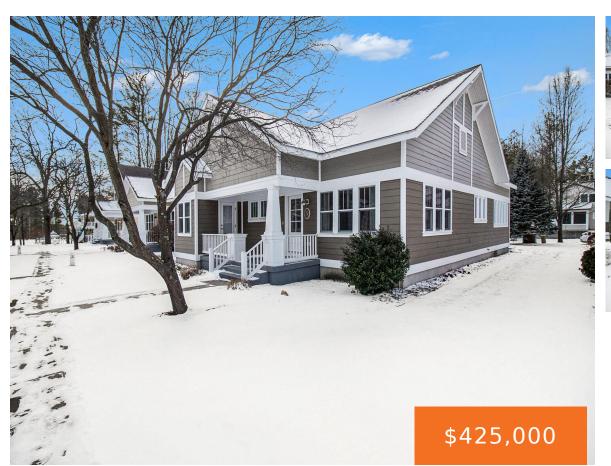

### 5, GEORGIA, PENTWATER, MI, 49449

https://tuckerbenner.com

#### • 2 beds

- 2 baths
- Condominium
- Residential
- Active
- 1762 sq ft

# Basics

Category: Residential Status: Active Bathrooms: 2 baths Lot size: 0.11 sq ft Subdivision Name: The Cottages at Lites Woods Condominiums Lot Size Acres: 0.11 acres County: Oceana Type: Condominium Bedrooms: 2 beds Area: 1762 sq ft Year built: 2004 Bathrooms Full: 2 Rooms Total: 6