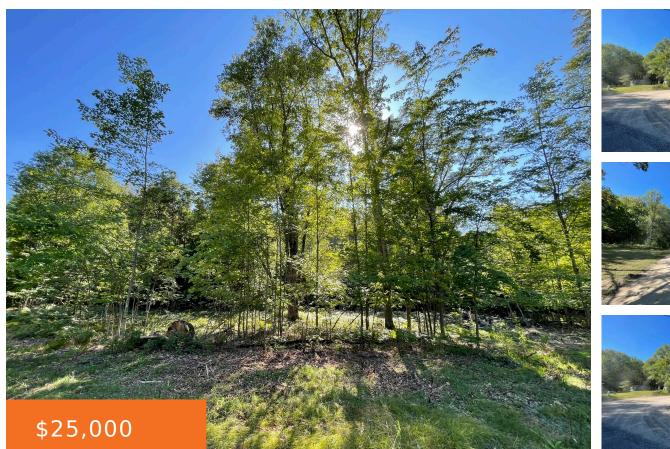

### 5, WILDWOOD, REED CITY, MI, 49677

https://tuckerbenner.com

5 acres in Deerlake Estates. Rolling heavily wooded parcel with frontage on two roads. Perfect spot for weekend getaway or home. Power is at the road. Super close access to State land and Tin Cup Trails! Priced right!

# **Amenities & Features**

Utilities: Electric Connected, ElectricLot Features: Ravine, High Bank, Buildable,<br/>Recreational, Wooded, Corner Lot