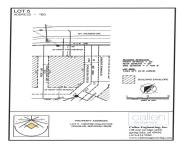

## **Basics**

Category: Land

**Status:** Active

Lot size: 0.18 sq ft

County: Allegan

Type: Lot

Bathrooms: 0 baths

Lot Size Acres: 0.18 acres

#### **Amenities & Features**

Lot Features: Buildable, Sidewalk, Site Condo

## **Miscellaneous**

**CrossStreet:** Blue star and West Shore Dr **Listing Terms:** Cash, Conventional

Phone: (231)730-8781

Email: tuckerbennerteam@gmail.com

Address: 2747 Lakeshore Drive, Twin Lake, MI 49457