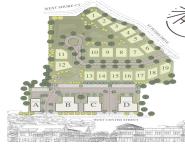

#### 5, ST PETERS, DOUGLAS, MI, 49406

https://tuckerbenner.com

Now offering the opportunity to live the dream. Taking reservations now for beautiful building sites. The Centre Collective in Douglas is now proceeding with the first phase of residential development. Each of the parcels will enjoy the amenities of a new custom residential resort community in a prime central location. Be close to everything that [...]

## **Basics**

Category: Land

**Status:** Active

Lot size: 0.18 sq ft

County: Allegan

Type: Lot

Bathrooms: 0 baths

Lot Size Acres: 0.18 acres

#### **Amenities & Features**

Lot Features: Buildable, Sidewalk, Site Condo