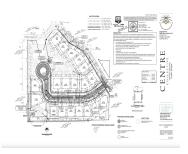

#### 5, ST PETERS, DOUGLAS, MI, 49406

https://tuckerbenner.com

Now offering the opportunity to live the dream. Taking reservations now for beautiful building sites. The Centre Collective in Douglas is now proceeding with the first phase of residential development. Each of the parcels will enjoy the amenities of a new custom residential resort community in a prime central location. Be close to everything that [...]

## **Basics**

Category: Land

**Status:** Active

Lot size: 0.18 sq ft

County: Allegan

Type: Lot

Bathrooms: 0 baths

Lot Size Acres: 0.18 acres

#### **Amenities & Features**

Lot Features: Buildable, Sidewalk, Site Condo