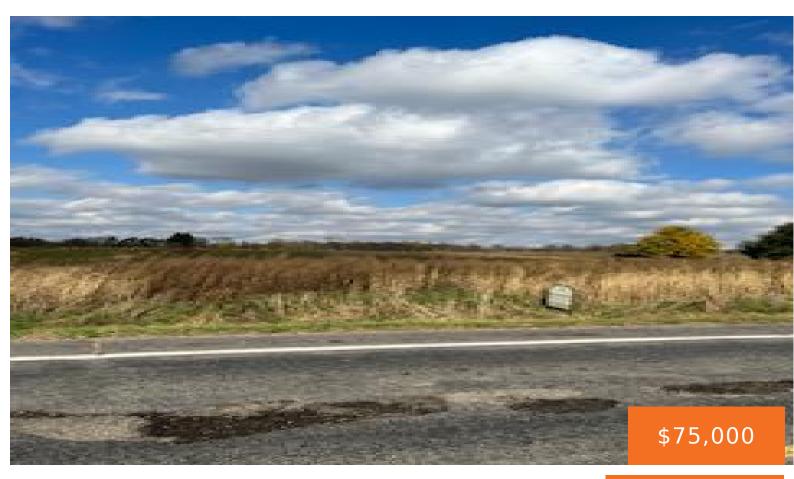

#### 5, BARNES, MASON, MI, 48854

https://tuckerbenner.com

**BUILDING SITE MMASON SCHOOLS 5.20 ACRES** 

• Active

×

#### Basics

Category: Land Status: Active Lot size: 5.2 sq ft County: Ingham Type: Acreage Bathrooms: 0 baths Lot Size Acres: 5.2 acres

### **Amenities & Features**

Lot Features: Building, Flag Lot, Tillable

#### Miscellaneous

Road Surface Type: Paved Listing Terms: Cash Tax Year: 2022

CrossStreet: COLLEGE RD