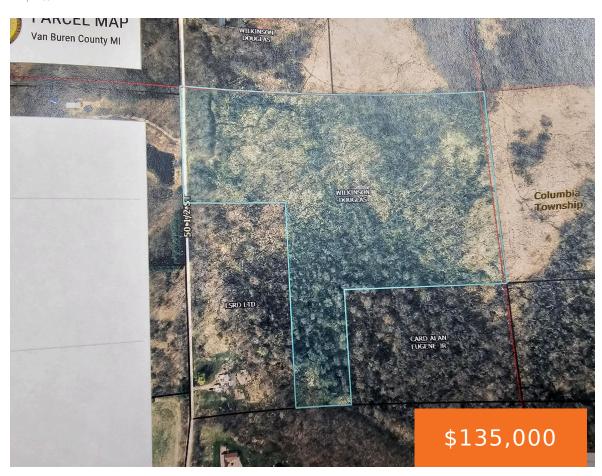

## **50 1/2, GRAND JUNCTION, MI, 49056**

https://tuckerbenner.com

Great wooded hunting parcel. Some low land and some high and wooded with mature trees. Could be a remote getaway parcel.

- 0 baths
- Acreage
- Land
- Active

## **Basics**

Category: Land

**Status:** Active

Lot size: 25 sq ft

County: Van Buren

Type: Acreage

Bathrooms: 0 baths

Lot Size Acres: 25 acres

## **Miscellaneous**

**Road Surface Type:** Unimproved **CrossStreet:** 18th Ave and 15th Ave.

Listing Terms: Cash, Conventional

Call us now

Phone: (231)730-8781

Email: tuckerbennerteam@gmail.com

Address: 2747 Lakeshore Drive, Twin Lake, MI 49457