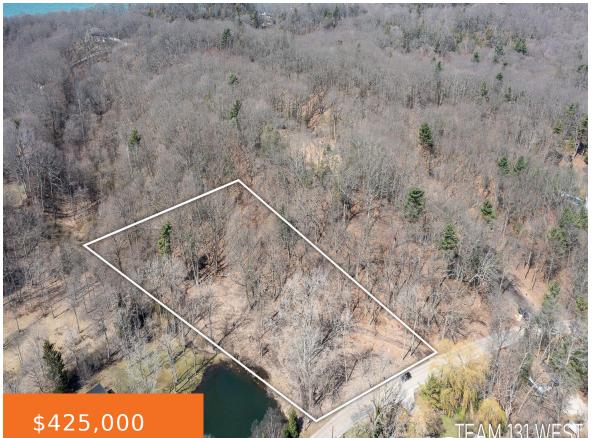

#### **50, PARK, SAUGATUCK, MI, 49453**

https://tuckerbenner.com

0 bathsAcreageLandActive

×

Discover your slice of paradise in Saugatuck, MI, with this expansive 1.75-acre lot offering privacy, yet convenience, just 1 mile from Oval Beach and 2 miles from the coveted Downtown Saugatuck. Most of the groundwork has been laid for your vision to take shape. Bring your own builder or explore plans by Meiste Builders for [...]