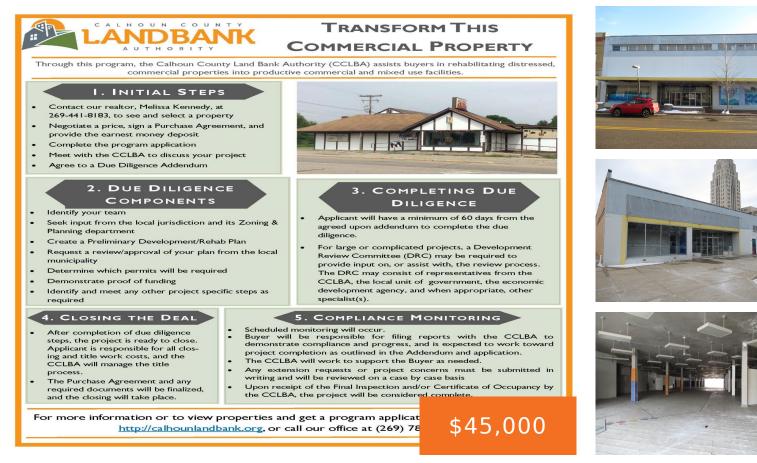

#### 50, MICHIGAN, BATTLE CREEK, MI, 49017

https://tuckerbenner.com

Large commercial space available in the Central Business Historic District of Downtown Battle Creek, down the street from the newly renovated The Milton and a few doors down from the soon to be New Holland brew pub. The building has three levels, with first and lower levels being open for a new owner to reimagine [...]

### Basics

Category: Commercial Sale Status: Active Lot size: 0.43 sq ft Bathrooms Full: 3 Business Type: Retail

Type: Business Bathrooms: 3 baths Year built: 1959 Lot Size Acres: 0.43 acres County: Calhoun

# **Building Details**

**Building Area Total: 38642** sq ft **Heating:** Hot Water, Steam Number Of Units Total: 1 Number Of Buildings: 1