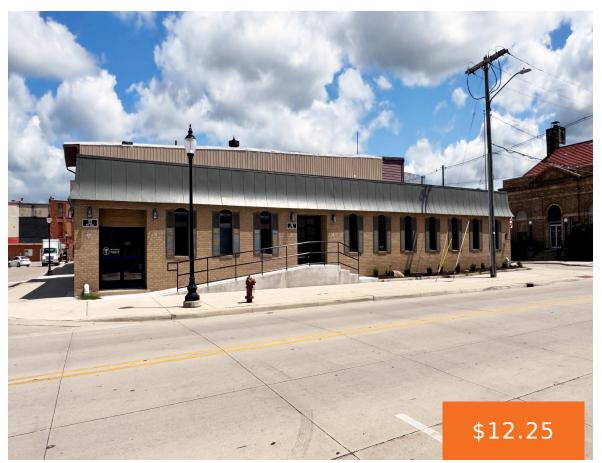

### 50, PEARL, COLDWATER, MI, 49036

https://tuckerbenner.com

AVAILABLE FOR LEASE: 2,500 SF, ADA-compliant office building in downtown Coldwater, Michigan. This well-maintained property offers a large waiting/reception area, 5 private offices, large conference room, kitchen/break room, 2 unisex restrooms, and lower level offering dry storage. Site amenities include a ramped main entrance, corner location with great visibility, and free City lot parking in [...]

# **Building Details**

Building Area Total: 2500 sq ft Sewer: Public Sewer Building Features: Barrier Free Number Of Buildings: 1 Construction Materials: Brick Heating: Forced Air Foundation Details: None

# **CrossStreet:** S. Hanchett St. & S. Monroe St

**Tenant Pays:** Electricity, Janitorial Service, Trash Collection, Water, Sewer, Gas