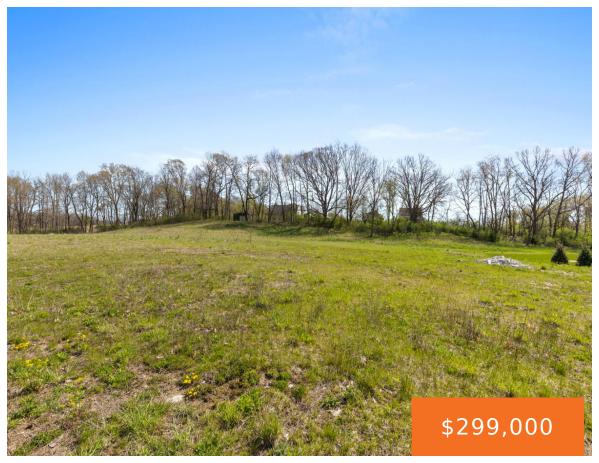

# 5000, HICKORY POINTE WDS, ADA, MI, 49301

https://tuckerbenner.com

- 0 baths
- Lot
- Land
- Active

#### **Basics**

Category: Land Type: Lot

**Status:** Active **Bathrooms: 0** baths

**Lot size: 1.14** sq ft **Subdivision Name:** Hickory Pointe Woods

Lot Size Acres: 1.14 acres County: Kent