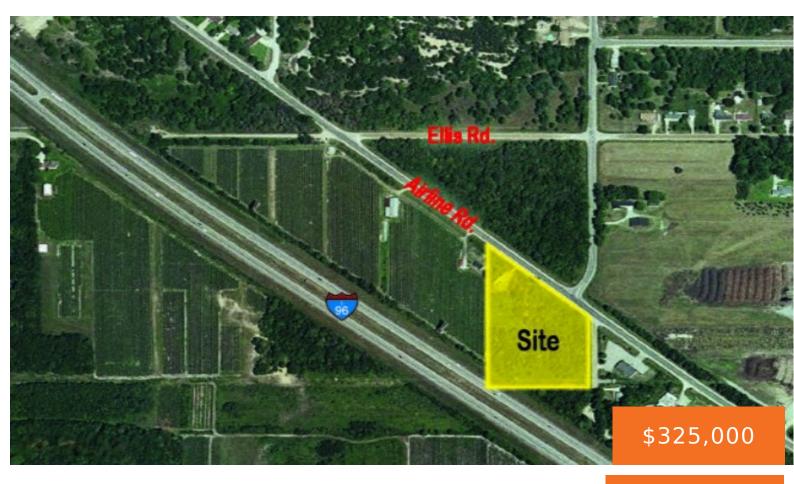

### 5005, AIRLINE, MUSKEGON, MI, 49444

https://tuckerbenner.com

Check out this appealing, commercial, corner piece of property, which runs between Airline Road and the I-196 expressway. Could be used for many types of business. Close to the Lakes Mall. Call listing agent for more information.