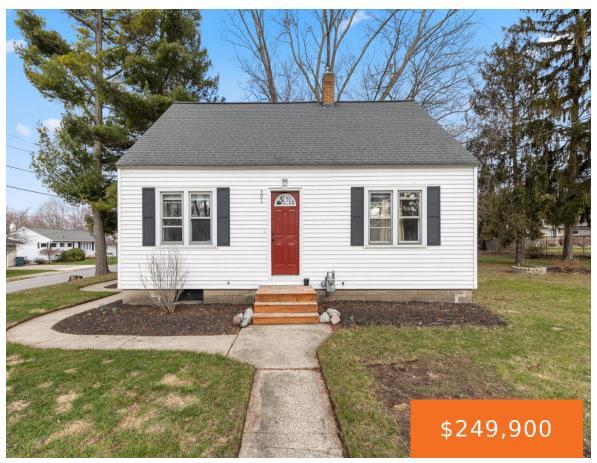

### 501, BEAR LAKE, NORTH MUSKEGON, MI, 49445

https://tuckerbenner.com

This adorable cape cod is full of charm and updates! With four beds it's the perfect retreat for the whole family all year round. Close to so much Pure Michigan Beauty! Walk down to Bear Lake or Muskegon Lake, a short drive to Muskegon State Park, Winter Sports Complex. Hard wood floors on main and [...]

- 4 beds
- 1 bath
- Single Family Residence
- Residential
- Active
- 1216 sq ft

#### **Basics**

Type: Single Family Residence Category: Residential

Status: Active Bedrooms: 4 beds Bathrooms: 1 bath **Area: 1216** sq ft Year built: 1946 Lot size: 0.29 sq ft

**Bathrooms Full:** 1 Lot Size Acres: 0.29 acres

## **Building Details**

Building Area Total: 1216 sq ft Construction Materials: Vinyl Siding

Architectural Style: Cape Cod Sewer: Public

Stories: 2 **Heating:** Forced Air

Roof: Asphalt Basement: Full