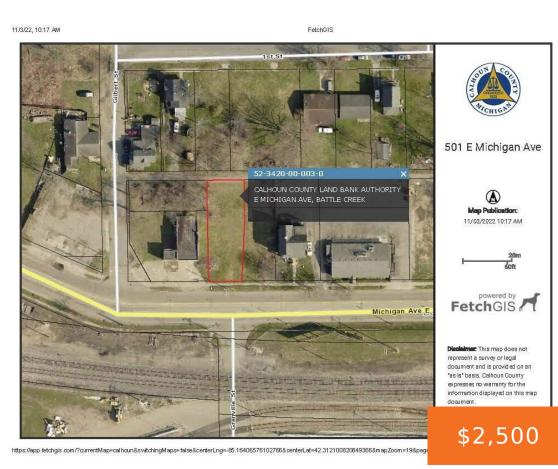

## 501, MICHIGAN, BATTLE CREEK, MI, 49014

https://tuckerbenner.com

- 0 baths
- Lot
- Land
- Active

### Basics

Category: Land Status: Active Lot size: 0.14 sq ft County: Calhoun Type: Lot Bathrooms: 0 baths Lot Size Acres: 0.14 acres

**Tax Year:** 2022

# **School Information**

High School District: Battle Creek

CrossStreet: Gilbert

Listing Terms: Cash