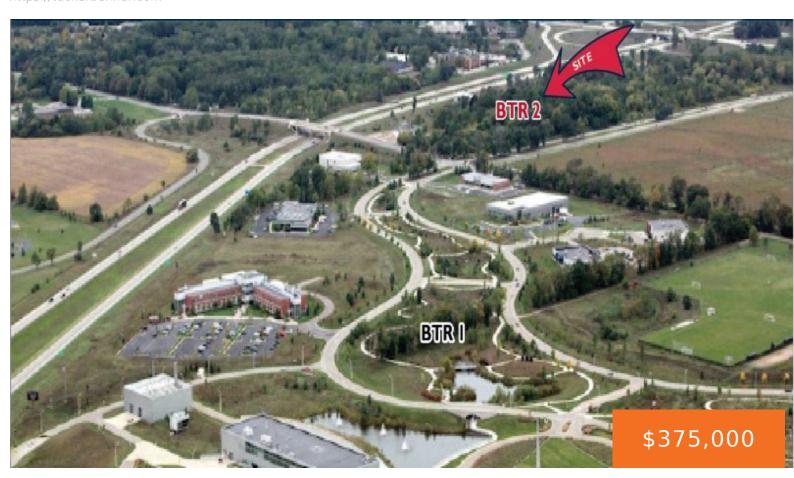

## 5010, DRAKE, KALAMAZOO, MI, 49009

https://tuckerbenner.com

WMU BTR PARK 2.0 DEVELOPMENT OPPORTUNITY: 5.14 acres available in Phase 2 of Western Michigan University's renowned Business Technology and Research Park in Kalamazoo. Located adjacent to the fully occupied BTR 1, this site condo is situated along US-131 on Drake Road, just north of Parkview Avenue. Subject to a Master Deed, property is zoned [...]