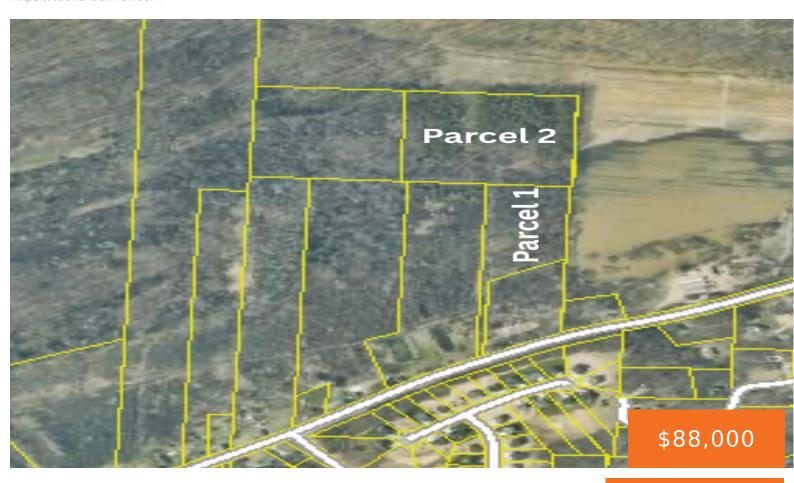

## **5011, COIT, GRAND RAPIDS, MI, 49525**

https://tuckerbenner.com

Rare opportunity to acquire a pristine 15.9-acre parcel of densely wooded property conveniently located near the vibrant City of Grand Rapids. Come see the abundance of wildlife, which makes this a haven for nature enthusiasts and hunting enthusiasts alike. This property provides a beautiful backdrop for outdoor activities and recreational pursuits. Additionally, the property offers [...]

#### **Basics**

Category: Land Type: Acreage

Status: Active Bathrooms: 0 baths

Lot size: 15.9 sq ft Lot Size Acres: 15.9 acres

County: Kent