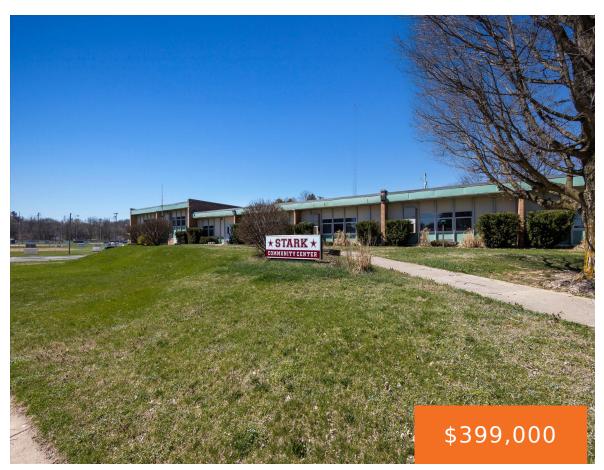

#### 502, CLAREMONT, BUCHANAN, MI, 49107

https://tuckerbenner.com

Welcome to the opportunity to own this historic elementary school in Buchanan, MI built in the 1950's and offering endless possibilities for the savvy investor, entrepreneur of make it your home. Boasting over 22,000 square feet, this property is a blank canvas just waiting to be transformed into your dream venture. Whether you're looking to [...]

## **Building Details**

**Building Area Total: 22000** sq ft **Number Of Units Total:** 16

**Construction Materials:** Concrete, Metal Siding Sewer: Public Sewer

**Heating:** Forced Air StoriesTotal: 3

**Building Features:** Multi User Facility **Roof:** Rubber