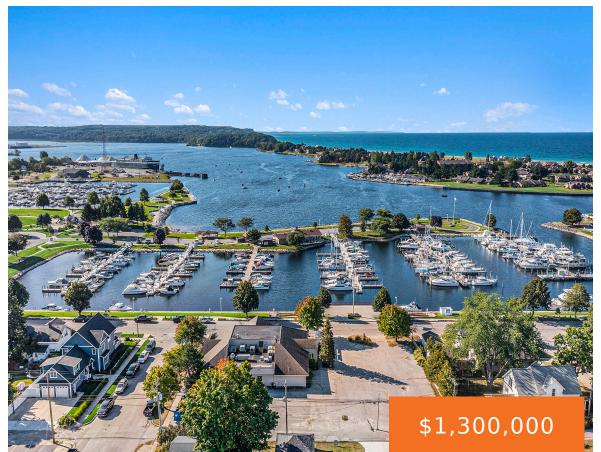

### 502, LOOMIS, LUDINGTON, MI, 49431

https://tuckerbenner.com

Discover the unparalleled potential of this expansive 6,980 sq ft building, on four city lots, currently the Crown and Cork, in the vibrant heart of Ludington. With sweeping views of the marina and picturesque Pere Marquette Lake, this is your chance to create something extraordinary. Whether you envision a luxurious single-family home or a modern [...]

Waterfront Features: Lake WaterSource: Public

**Lot Features:** Corner Lot **Exterior Features:** Deck(s)

Cooling: Central Air