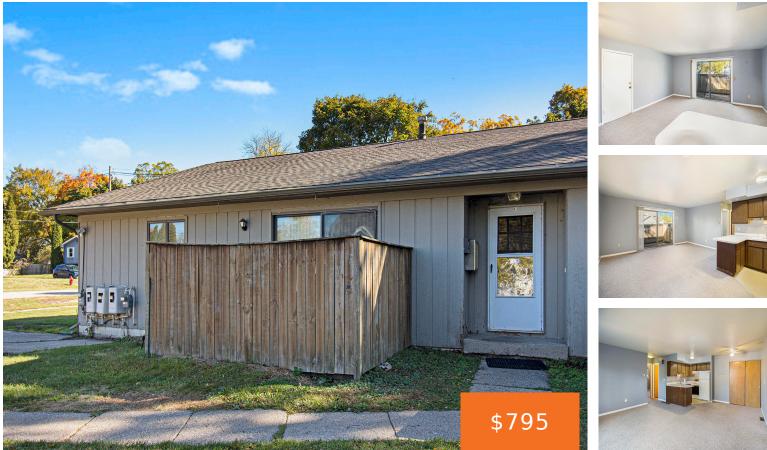

#### 502, EAST, EATON RAPIDS, MI, 48827

https://tuckerbenner.com

Two bedroom, 1 bath. Stove and refrigerator included. Coin laundry. Close to downtown Eaton Rapids. No pets.

• Apartment

- Residential Lease
- Active
- 800 sq ft

#### Call us now

Phone:(231)730-8781Email:tuckerbennerteam@gmail.comAddress:2747 Lakeshore Drive, Twin Lake, MI 49457

Category: Residential Lease Status: Active Bathrooms: 1 bath Lot size: 0.38 sq ft Lot Size Acres: 0.38 acres Type: Apartment Bedrooms: 2 beds Area: 800 sq ft Bathrooms Full: 1 County: Eaton