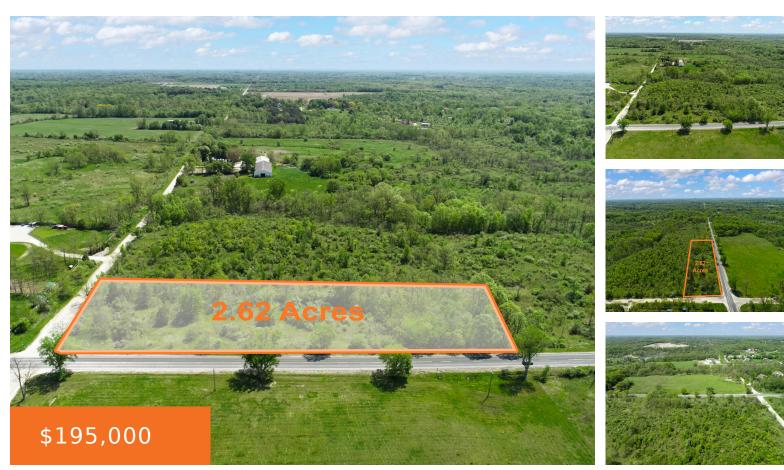

### 5024, JOY, ANN ARBOR, MI, 48105

https://tuckerbenner.com

The BENEFIT of this Single-Family Home build-site \*\*\* 2.62 Acres \*\*\* Located in the Superior Township w/ ANN ARBOR Schools & ANN ARBOR Mailing. Partially cleared, easy to build, w/ beautiful country setting. The photos are helpful, but you must see this treasure in person to truly appreciate everything it has to offer. Go from [...]

## Basics

Category: Land Status: Active Lot size: 2.62 sq ft County: Washtenaw Type: Lot Bathrooms: 0 baths Lot Size Acres: 2.62 acres