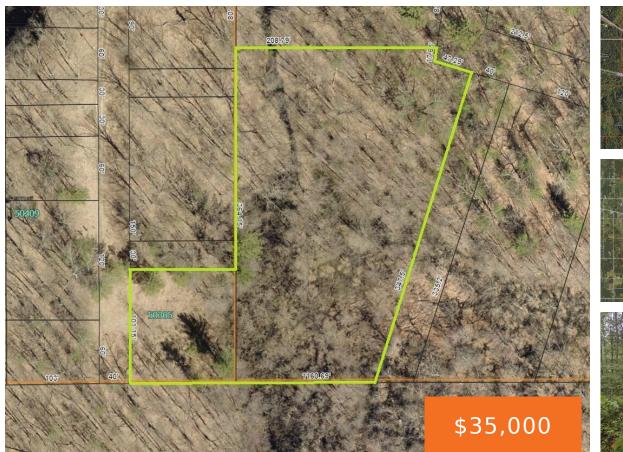

### 50305, CR 388, GRAND JUNCTION, MI, 49056

https://tuckerbenner.com

Beautifully wooded secluded almost 2 acre lot between Grand Junction and Bloomington! Great place to build within minutes of many nearby lakes and public land!

### **Basics**

Category: Land Type: Acreage

Status: Active Bathrooms: 0 baths

Lot size: 1.93 sq ft Lot Size Acres: 1.93 acres

50 5120 1155 54 10