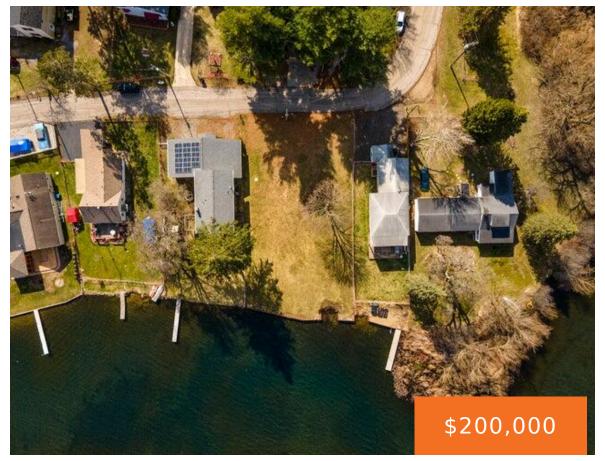

### 5031, PINE, JACKSON, MI, 49201

https://tuckerbenner.com

Rare opportunity to own 80 ft of fantastic lake frontage on desirable Gillett's Lake. Lot has been cleared, surveyed and is ready to build your lakefront dream home! Sewer, well, and electric all on site. Gillett's Lake is an all sports lake, perfect for boating, kayaking, fishing, and enjoying sunsets. Your slice of waterfront paradise [...]

# **Basics**

Category: Land

**Status:** Active

Lot size: 0.18 sq ft

County: Jackson

Type: Lot

Bathrooms: 0 baths

Lot Size Acres: 0.18 acres

## **Amenities & Features**

**Utilities:** Phone Available, Sewer Available, Natural Gas Available, Electricity Available, Cable Available, Well, Sewer Connected, Electricity **Waterfront Features:** Lake

Connected

Lot Features: Buildable, Cleared