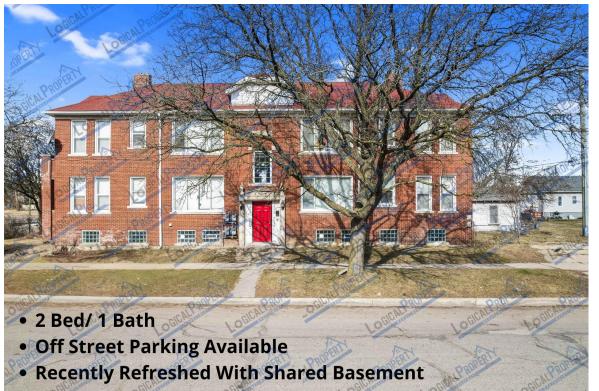

### **5034, BOSTON, DETROIT, MI, 48204**

https://tuckerbenner.com

LOGICAL PROPERTY

2 Bed/1Bath, Off Street Parking, W/Shared Basement Rece www.LogicalPM.com \$750

This 2-bedroom, 1-bath flat is conveniently situated just West of Boston Blvd, North of I-96, and East of Livernois in the bustling city of Detroit. It's a comfortable and functional home, located conveniently close to parks, schools, and restaurants. The apartment has been freshly painted and fully carpeted throughout. The living room has ample space [...]

- 2 beds
- 1 bath
- Apartment
- Residential Lease
- Active
- 910 sq ft

×