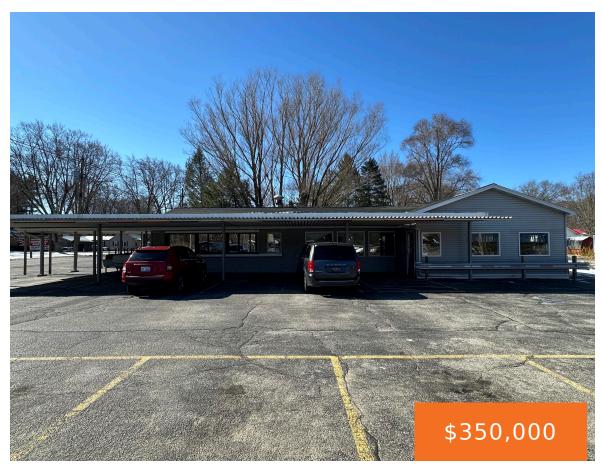

### **5036, PAW PAW LAKE, COLOMA, MI, 49038**

https://tuckerbenner.com

Since 1998, Eddie's Diner has been a cherished staple in the quaint town of Coloma, offering delicious meals served with a side of nostalgia. Located conveniently on Paw Paw Lake Road, the diner has been owned and operated by the same friendly folks, ensuring a warm welcome to each customer. Major renovations are a 20' [...]

# **Basics**

Category: Commercial Sale

Status: Active

Lot size: 0.38 sq ft

**Bathrooms Full: 2** 

**Business Type:** Restaurant

**Type:** Business

Bathrooms: 2 baths

# **Building Details**

**Building Area Total: 2000** sq ft **Number Of Units Total:** 1

Sewer: Public Sewer StoriesTotal: 1

**Foundation Details:** Slab **Number Of Buildings:** 1