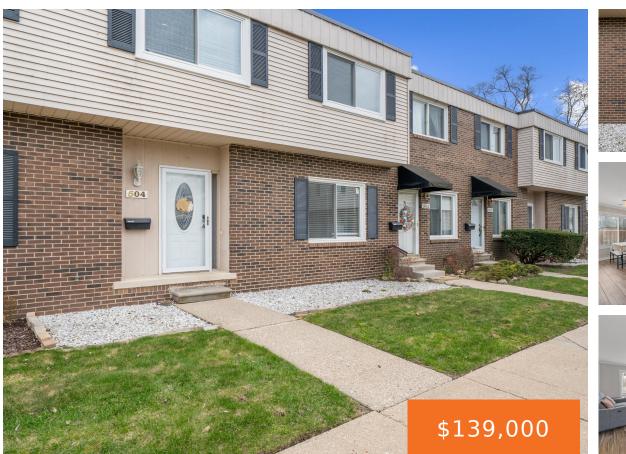

#### 504, ESTRADA, BELLEVILLE, MI, 48111

https://tuckerbenner.com

Don't miss this 1,092 sq ft gem featuring 3 spacious bedrooms and 1.5 stylishly renovated baths. Recent updates include: brand new windows, fresh interior paint, new flooring throughout, fully remodeled bathrooms, and modern kitchen upgrades. Enjoy a private, fenced-in backyard—perfect for relaxing or entertaining. Located in a quiet, well-maintained neighborhood, this Belleville condo offers peace [...]

- 3 beds
- 2 baths
- Condominium
- Residential
- Active
- 1092 sq ft

×

Basics