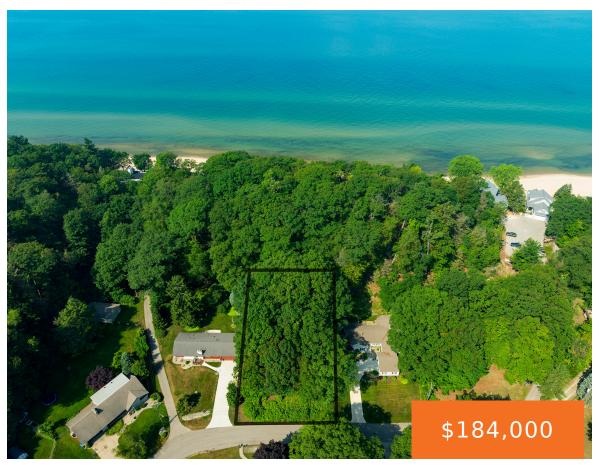

## 5043, MARANATHA, NORTON SHORES, MI, 49441

https://tuckerbenner.com

Don't miss this rare opportunity to build your dream home on this beautiful Lake Michigan association beach access wooded level buildable parcel in Maradune Subdivision! One of Norton Shores best kept secrets! Close to Lake Harbor Park and PJ Hofmaster State Park! Located just south of Mona Lake's channel to Lake Michigan. Parcel is steps [...]

## **Basics**

Category: Land Type: Lot

**Status:** Active Bathrooms: 0 baths

Lot Size Acres: 0.34 acres Lot size: 0.34 sq ft

County: Muskegon

### **Amenities & Features**

Utilities: Natural Gas Available, Electricity Available, None Association Amenities: Beach

Area

Waterfront Features: Lake WaterSource: Public

Lot Features: Level, Buildable, Wooded