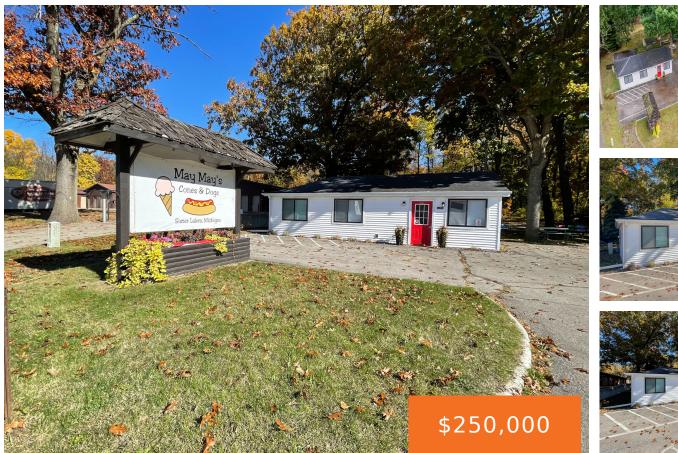

### 50463, M-152, DOWAGIAC, MI, 49047

https://tuckerbenner.com

Step into the rare opportunity to own a cherished local gem. This established hot dog & ice cream shop has been a community favorite for years, known for its friendly & vibrant atmosphere. Located in popular Sister Lakes, with a dedicated fan base, this is a gathering place for locals & visitors. With endless potential [...]

## Basics

| Category: Commercial Sale                                                                              | Type: Business             |
|--------------------------------------------------------------------------------------------------------|----------------------------|
| Status: Active                                                                                         | Bathrooms: 1 bath          |
| Lot size: 0.52 sq ft                                                                                   | <b>Year built:</b> 1965    |
| Bathrooms Full: 1                                                                                      | Lot Size Acres: 0.52 acres |
| <b>Business Type:</b> Other, Professional/Office, Professional Service, Restaurant, Retail, Recreation | County: Cass               |

# **Building Details**

Building Area Total: 1328 sq ft Heating: Forced Air Number Of Buildings: 2 Number Of Units Total: 2 StoriesTotal: 1