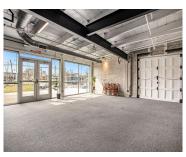

## **505, NORTH, KALAMAZOO, MI, 49007**

https://tuckerbenner.com

Second-generation restaurant and bar space, located just north of Downtown Kalamazoo in the Rivers Edge District next to Louie's and Green Door Distillery, available for lease! This unique space can sit up to 95 patrons inside and over 60 outside on the large patio. Indoor space spans 3,000 square feet, with an additional 1,200 square [...]