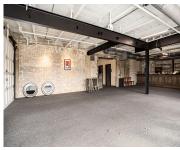

## **505, NORTH, KALAMAZOO, MI, 49007**

https://tuckerbenner.com

Second-generation restaurant and bar space, located just north of Downtown Kalamazoo in the Rivers Edge District next to Louie's and Green Door Distillery, available for lease! This unique space can sit up to 95 patrons inside and over 60 outside on the large patio. Indoor space spans 3,000 square feet, with an additional 1,200 square [...]