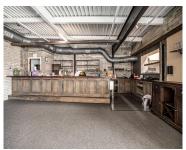

## **505, NORTH, KALAMAZOO, MI, 49007**

https://tuckerbenner.com

Second-generation restaurant and bar space, located just north of Downtown Kalamazoo in the Rivers Edge District next to Louie's and Green Door Distillery, available for lease! This unique space can sit up to 95 patrons inside and over 60 outside on the large patio. Indoor space spans 3,000 square feet, with an additional 1,200 square [...]