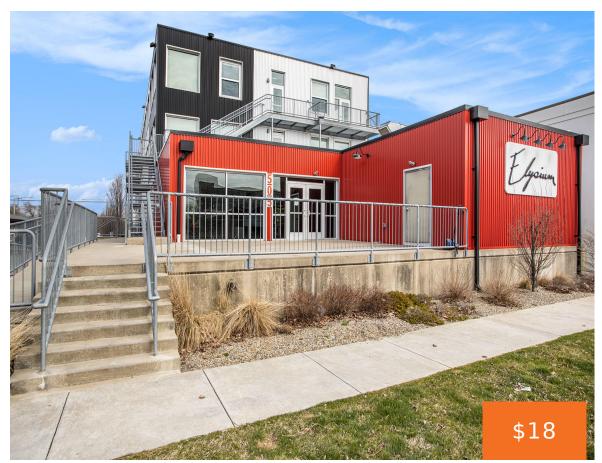

## **505, NORTH, KALAMAZOO, MI, 49007**

https://tuckerbenner.com

Second-generation restaurant and bar space, located just north of Downtown Kalamazoo in the Rivers Edge District next to Louie's and Green Door Distillery, available for lease! This unique space can sit up to 95 patrons inside and over 60 outside on the large patio. Indoor space spans 3,000 square feet, with an additional 1,200 square [...]