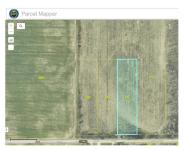

### **Basics**

Category: Land Type: Acreage

Status: Active Bathrooms: 0 baths

Lot size: 1.95 sq ft Lot Size Acres: 1.95 acres

County: Kent

## **Miscellaneous**

**CrossStreet:** Cedar Springs Ave & 21Mile **Listing Terms:** Cash, VA Loan, Build to Suit,

Rd Conventional

Call us now

×

Phone: (231)730-8781

Email: tuckerbennerteam@gmail.com

Address: 2747 Lakeshore Drive, Twin Lake, MI 49457