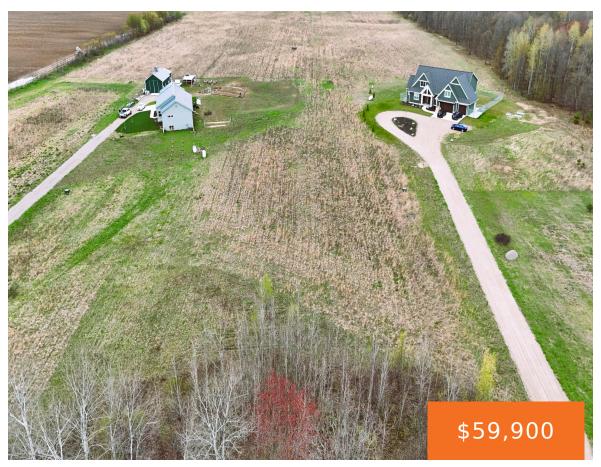

# 5051, 21 MILE, SAND LAKE, MI, 49343

https://tuckerbenner.com

Welcome to an expansive parcel in Sand Lake and a rare opportunity to own a cleared, buildable 2-acre lot in a peaceful rural setting! This property is surveyed and ready for your dream home with the neighboring lot easily PERC-ing. Imagine waking up to peaceful sounds and views of nature with plenty of space for [...]

### **Basics**

Category: Land Type: Acreage

Status: Active Bathrooms: 0 baths

Lot size: 1.95 sq ft Lot Size Acres: 1.95 acres

County: Kent

### **Amenities & Features**

Utilities: Electricity Available, None Lot Features: Buildable, Cleared