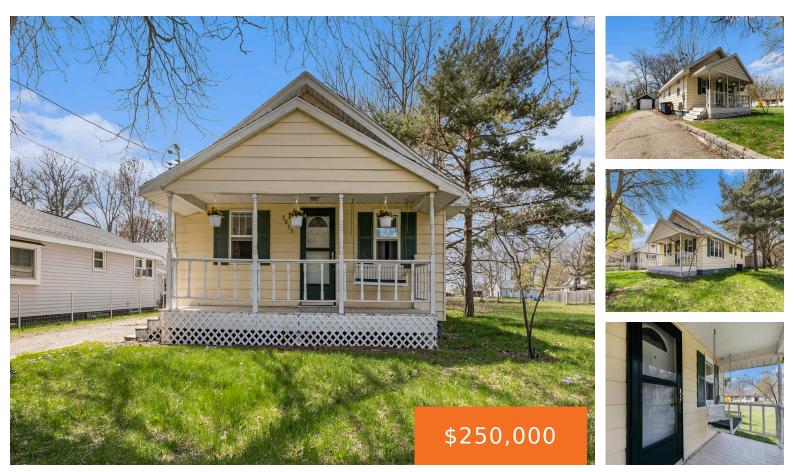

### 5055, HAUGHEY, GRAND RAPIDS, MI, 49548

https://tuckerbenner.com

Welcome to 5055 Haughey, a charming and affordable home nestled in a convenient location! Step inside & you'll find a cozy & efficient layout with a generously sized kitchen & dining area, perfect for everyday living or casual entertaining. Thoughtful touches like built-in shelves & a sweet front porch add warmth & character. Ready for [...]

#### • 2 beds

- 1 bath
- Single Family Residence
- Residential
- Active
- 1030 sq ft

# Basics

Category: ResidentialType: Single Family ResidenceStatus: ActiveBedrooms: 2 bedsBathrooms: 1 bathArea: 1030 sq ftLot size: 0.02 sq ftYear built: 1930Bathrooms Full: 1Lot Size Acres: 0.02 acresRooms Total: 5County: Kent

# **Building Details**

Building Area Total: 780 sq ftConstruction Materials: Aluminum Siding, Wood SidingArchitectural Style: TraditionalSewer: PublicHeating: Forced AirStories: 1Roof: CompositionBasement: Partial