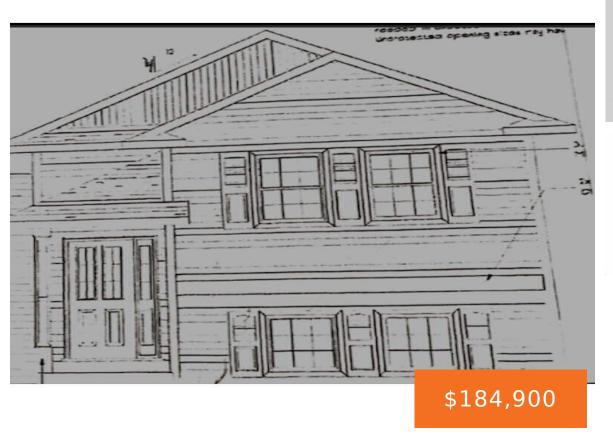

### 506, ISABELLA AVE, MUSKEGON, MI, 49442

https://tuckerbenner.com

High Quality new Bi-level just under 1000 sq ft finished on main floor. Front porch to foyer with hall closet.Large living room, Kitchen with center island, beautiful maple cabinets,  $10' \times 10'$  deck with stairs, nice size 2nd bedroom, large bathroom, LARGE primary bedroom with deep closet. Daylight lower level has potential for 2 more [...]

## **Building Details**

Building Area Total: 978 sq ft Architectural Style: Bi-Level Heating: Forced Air Basement: Daylight, Full Construction Materials: Vinyl Siding Sewer: Public Sewer Stories: 2