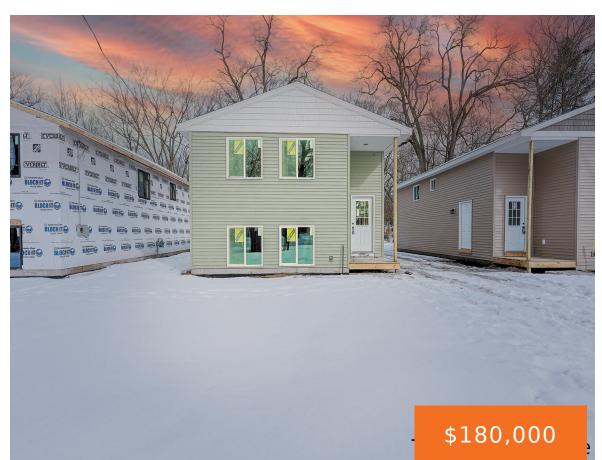

### 506, ISABELLA, MUSKEGON, MI, 49442

https://tuckerbenner.com

- 4 beds
- 2 baths
- Single Family
- Residence
- Residential
- Active
- 1950 sq ft

×

**Basics** 

Type: Single Family Residence Bedrooms: 4 beds Area: 1950 sq ft Year built: 2025 Lot Size Acres: 0.12 acres County: Muskegon

## **Building Details**

Building Area Total: 975 sq ftConstruction Materials: Shingle Siding, Vinyl SidingSewer: Public SewerHeating: Forced AirStories: 2Roof: Fiberglass, ShingleBasement: Daylight, FullForced Air