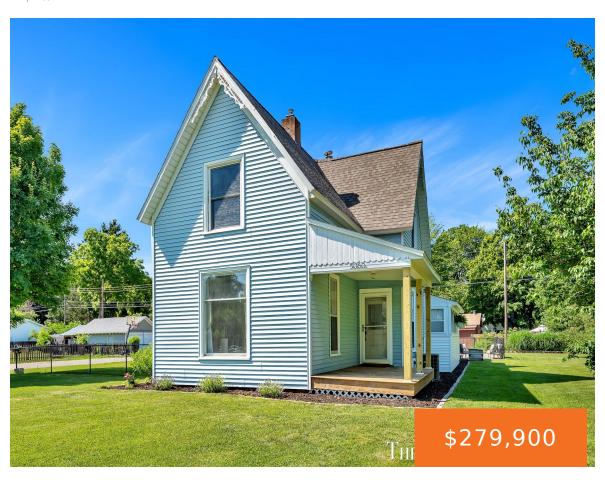

## 5060, DOWLING, MONTAGUE, MI, 49437

https://tuckerbenner.com

Charming Historic Home with Modern Updates in the Heart of Montague! Step inside this well kept Victorian home on a beautiful corner lot. Discover original hardwood floors and beautiful wood trim that bring timeless character to the formal dining room, spacious living area, and updated kitchen. This inviting home offers three bedrooms and a full [...]

- 4 beds
- 2 baths
- Single Family Residence
- Residential
- Active
- 1930 sq ft

### Basics

Type: Single Family Residence Category: Residential

Status: Active Bedrooms: 4 beds

Bathrooms: 2 baths **Area: 1930** sq ft

Lot size: 0.4 sq ft Year built: 1890

**Bathrooms Full: 2** Lot Size Acres: 0.4 acres