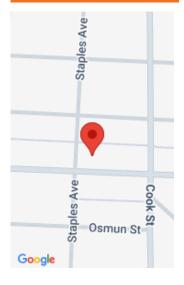

# Miscellaneous

Road Surface Type: Paved CrossStreet: Staple and Cook

Listing Terms: Cash, FHA, VA Loan, Conventional