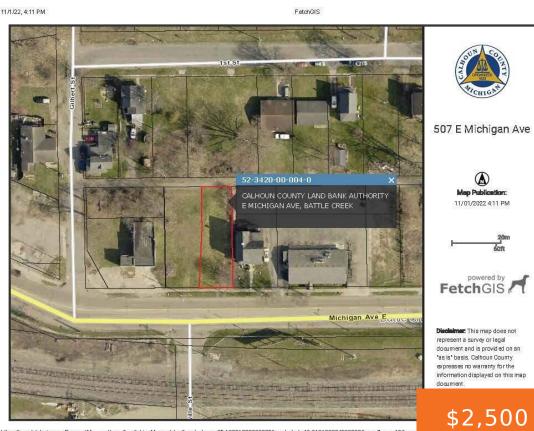

## 507, MICHIGAN, BATTLE CREEK, MI, 49014

https://tuckerbenner.com

https://app.fetchgis.com/?currentMap=calhoun&switchingMaps=false&centerLng=-85.16391233868025&centerLat=42.312189084930935&mapZoom=19&

Buildable lot in Battle Creek. This lot is available through the Calhoun County Land Bank's Develop This Lot program. This program helps interested buyers in the purchase and development process to transform vacant land for housing, commercial, industrial or mixed use projects. Buyer responsible for checking with local municipalities for building requirements. All info is [...]