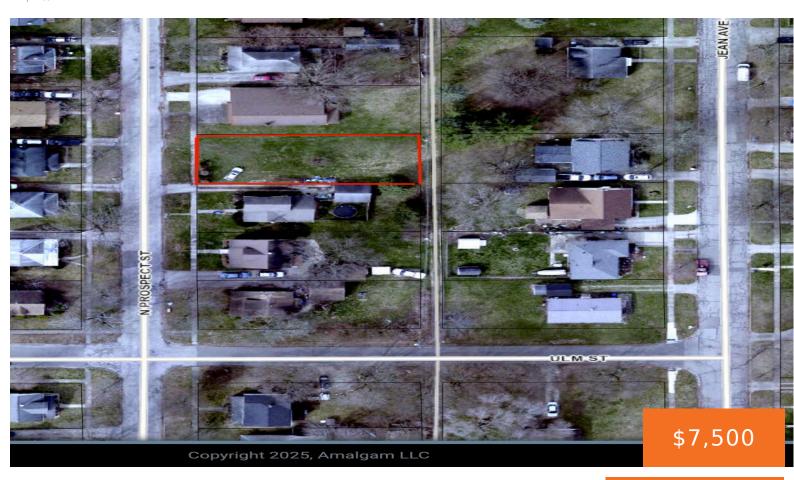

### 507, NORTH PROSPECT, STURGIS, MI, 49091

https://tuckerbenner.com

Here is the perfect opportunity to build your home or investment property on this vacant lot ideally located within the city limits of Sturgis, MI. With city water, sewer, and electric available this ready to build parcel offers a convenient and cost-effective foundation for your next project. Enjoy the benefits of a quiet residential neighborhood [...]

#### Call us now

×

Phone: (231)730-8781

Email: tuckerbennerteam@gmail.com

Address: 2747 Lakeshore Drive, Twin Lake, MI 49457

**CrossStreet:** ulm and e jerolene **Listing Terms:** Cash, Conventional