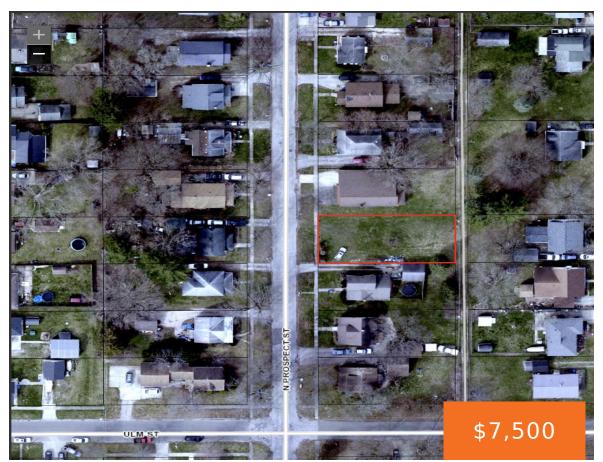

## 507, PROSPECT, STURGIS, MI, 49091

https://tuckerbenner.com

- 0 baths
- Lot
- Land
- Active

×

# **Basics**

Category: Land

**Status:** Active

Lot size: 0.16 sq ft

County: St. Joseph

Type: Lot

Bathrooms: 0 baths

Lot Size Acres: 0.16 acres