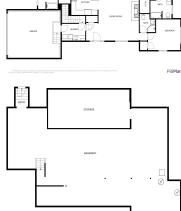

**Rooms Total:** 9 County: Osceola

# **Building Details**

**Building Area Total: 2100** sq ft **Construction Materials:** Vinyl Siding

Architectural Style: Contemporary Sewer: None

Stories: 1 **Heating:** Forced Air

**Basement:** Full. Walk-Out Access