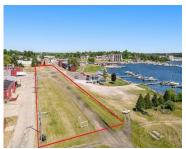

### **509, LAKE, LUDINGTON, MI, 49431**

https://tuckerbenner.com

Fantastic opportunity to own investment property overlooking PM Lake and possibly Lake MI. In the heart of the waterfront district of the City of Ludington, this parcel presents so many possibilities. Nestled near marinas, fishing boat charters, and the Boat Club, this is a great time to make your entrepreneurial dreams come true. Permitted uses [...]

### **Basics**

Category: Land Type: Commercial Land

**Status:** Active **Bathrooms: 0** baths

Lot size: 1.97 sq ft Lot Size Acres: 1.97 acres

County: Mason