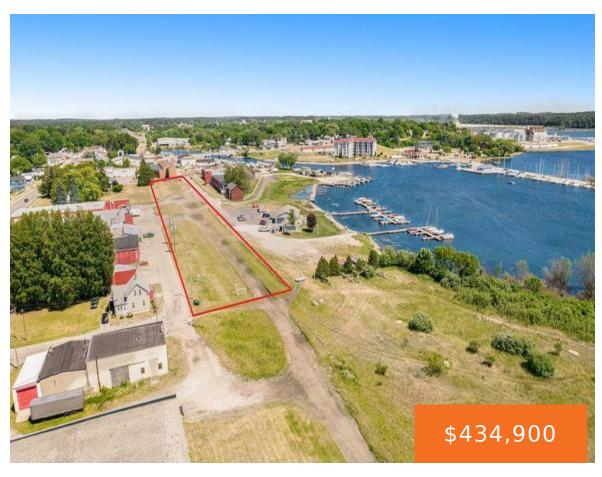

### **509, LAKE, LUDINGTON, MI, 49431**

https://tuckerbenner.com

Fantastic opportunity to own investment property overlooking PM Lake and possibly Lake MI. In the heart of the waterfront district of the City of Ludington, this parcel presents so many possibilities. Nestled near marinas, fishing boat charters, and the Boat Club, this is a great time to make your entrepreneurial dreams come true. Permitted uses [...]

### **Basics**

Category: Land Type: Commercial Land

**Status:** Active **Bathrooms: 0** baths

Lot size: 1.97 sq ft Lot Size Acres: 1.97 acres

County: Mason