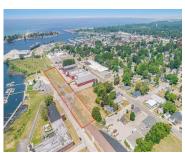

### **509, LAKE, LUDINGTON, MI, 49431**

https://tuckerbenner.com

Fantastic opportunity to own investment property overlooking PM Lake and possibly Lake MI. In the heart of the waterfront district of the City of Ludington, this parcel presents so many possibilities. Nestled near marinas, fishing boat charters, and the Boat Club, this is a great time to make your entrepreneurial dreams come true. Permitted uses [...]

### **Basics**

Category: Land Type: Commercial Land

**Status:** Active **Bathrooms: 0** baths

Lot size: 1.97 sq ft Lot Size Acres: 1.97 acres

County: Mason