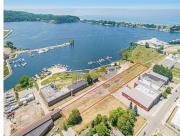

### **509, LAKE, LUDINGTON, MI, 49431**

https://tuckerbenner.com

Fantastic opportunity to own investment property overlooking PM Lake and possibly Lake MI. In the heart of the waterfront district of the City of Ludington, this parcel presents so many possibilities. Nestled near marinas, fishing boat charters, and the Boat Club, this is a great time to make your entrepreneurial dreams come true. Permitted uses [...]

### **Basics**

Category: Land Type: Commercial Land

**Status:** Active **Bathrooms: 0** baths

Lot size: 1.97 sq ft Lot Size Acres: 1.97 acres

County: Mason